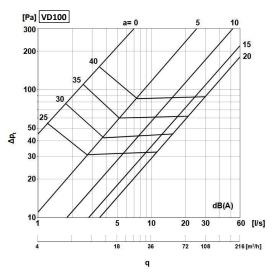

# Plastic diffuser VD





## Description

Universal plastic diffuser for exhaust and supply ventilation

## Technical data

Construction Made of plastic

Adjustable airflow

Installation Screw fixing to the wall or ceiling

Compatible with all types of round air ducts

Colors White, anthracite, silver, gold

## **Dimensions**

| Туре  | ØD [mm] | ØD1 [mm] | H [mm] | H1 [mm] | m [kg] |
|-------|---------|----------|--------|---------|--------|
| VD100 | 99      | 149      | 82     | 18      | 0,15   |
| VD125 | 124     | 168      | 82     | 18      | 0,21   |
| VD150 | 149     | 183      | 82     | 18      | 0,26   |

## **Modifications**

VDxxx - white

VDxxxA - anthracite

VDxxxS – silver

VDxxxG-gold



## **Technical specifications**

## Used as supply valve









## Used as exhaust valve