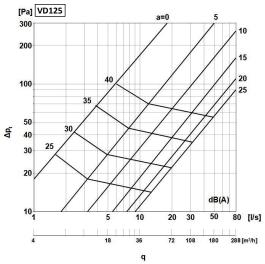

# Plastic diffuser VD





## Description

Universal plastic diffuser for exhaust and supply ventilation

## Technical data

Construction Made of plastic

Adjustable airflow

Installation Screw fixing to the wall or ceiling

Compatible with all types of round air ducts

Colors White, anthracite, silver, gold

## **Dimensions**

| Туре  | ØD [mm] | ØD1 [mm] | H [mm] | H1 [mm] | m [kg] |
|-------|---------|----------|--------|---------|--------|
| VD100 | 99      | 149      | 82     | 18      | 0,15   |
| VD125 | 124     | 168      | 82     | 18      | 0,21   |
| VD150 | 149     | 183      | 82     | 18      | 0,26   |

## **Modifications**

VDxxx - white

VDxxxA - anthracite

VDxxxS – silver

VDxxxG-gold



## **Technical specifications**

## Used as supply valve









## Used as exhaust valve