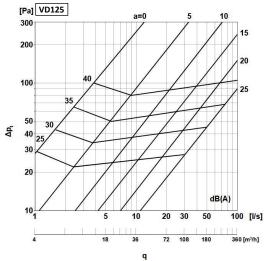

## **Technical specifications**

## Used as supply valve

## Used as exhaust valve