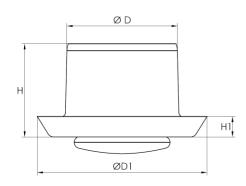

## **Dimensions**

| Туре  | ØD [mm] | ØD1 [mm] | H [mm] | H1 [mm] | m [kg] |
|-------|---------|----------|--------|---------|--------|
| VD100 | 99      | 149      | 82     | 18      | 0,15   |
| VD125 | 124     | 168      | 82     | 18      | 0,21   |
| VD150 | 149     | 183      | 82     | 18      | 0,26   |