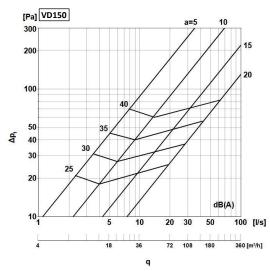

## **Technical specifications**

## Used as supply valve

## Used as exhaust valve