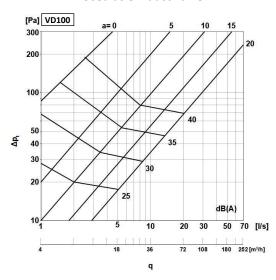

## **Technical specifications**

## Used as supply valve

## Used as exhaust valve