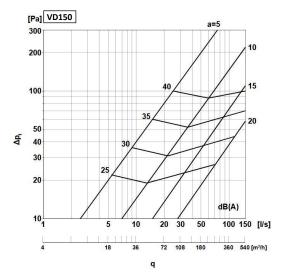

ffuser VD





## Description

Universal plastic diffuser for exhaust and supply ventilation

## Technical data

Construction Made of plastic

Adjustable airflow

Installation Screw fixing to the wall or ceiling

Compatible with all types of round air ducts

Colors White, anthracite, silver, gold

## **Dimensions**

| Туре  | ØD [mm] | ØD1 [mm] | H [mm] | H1 [mm] | m [kg] |
|-------|---------|----------|--------|---------|--------|
| VD100 | 99      | 149      | 82     | 18      | 0,15   |
| VD125 | 124     | 168      | 82     | 18      | 0,21   |
| VD150 | 149     | 183      | 82     | 18      | 0,26   |

## **Modifications**

VDxxx - white

VDxxxA - anthracite

VDxxxS – silver

VDxxxG-gold



## **Technical specifications**

## Used as supply valve









## Used as exhaust valve